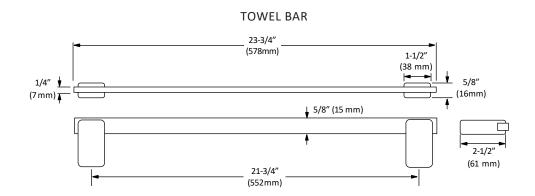

## **Bathroom Set**

MODEL: BELLA (1800CP SERIES)



BA-1801CP

**TOILET PAPER HOLDER** 

BA-1802CP

ROBE HOOK DOUBLE

BA-1803CP

HAND TOWEL RING

BA-1804CP

#### **FEATURES**

- Concealed surface mount
- Mounting hardware included
- CP (Chrome Polished)





Disclaimer: Nerval makes every effort to provide accurate specification data. However, specification may change without notice. Please visit the Nerval website to see NERVAL'S TERMS AND CONDITONS.



# **Bathroom Set**

#### **TOILET PAPER HOLDER**



## **ROBE HOOK DOUBLE**



## HAND TOWEL RING



Disclaimer: Nerval makes every effort to provide accurate specification data. However, specification may change without notice. Please visit the Nerval website to see NERVAL'S TERMS AND CONDITONS.