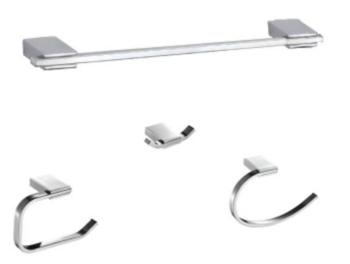

## **Bathroom Set**

MODEL: BELLA (1800CP SERIES)

BA-1801CP

**TOILET PAPER HOLDER** 

BA-1802CP

ROBE HOOK DOUBLE

BA-1803CP

HAND TOWEL RING

BA-1804CP