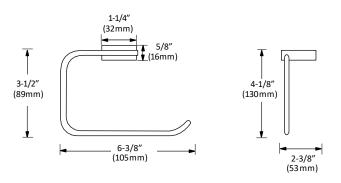

## **Bathroom Set**

MODEL: BELLA (1800CP SERIES)



BA-1801CP

**TOILET PAPER HOLDER** 

BA-1802CP

ROBE HOOK DOUBLE

BA-1803CP

HAND TOWEL RING

BA-1804CP

#### **FEATURES**

- Concealed surface mount
- Mounting hardware included
- CP (Chrome Polished)





Disclaimer: Nerval makes every effort to provide accurate specification data. However, specification may change without notice. Please visit the Nerval website to see NERVAL'S TERMS AND CONDITONS.



# **Bathroom Set**

#### **TOILET PAPER HOLDER**



## **ROBE HOOK DOUBLE**



## HAND TOWEL RING



Disclaimer: Nerval makes every effort to provide accurate specification data. However, specification may change without notice. Please visit the Nerval website to see NERVAL'S TERMS AND CONDITONS.