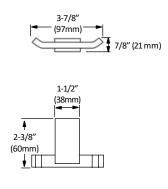

## **Bathroom Set**

MODEL: BELLA (1800CP SERIES)



BA-1801CP

**TOILET PAPER HOLDER** 

BA-1802CP

ROBE HOOK DOUBLE

BA-1803CP

HAND TOWEL RING

BA-1804CP

#### **FEATURES**

- Concealed surface mount
- Mounting hardware included
- CP (Chrome Polished)





Disclaimer: Nerval makes every effort to provide accurate specification data. However, specification may change without notice. Please visit the Nerval website to see NERVAL'S TERMS AND CONDITONS.



# **Bathroom Set**

#### **TOILET PAPER HOLDER**



## **ROBE HOOK DOUBLE**



## HAND TOWEL RING



Disclaimer: Nerval makes every effort to provide accurate specification data. However, specification may change without notice. Please visit the Nerval website to see NERVAL'S TERMS AND CONDITONS.